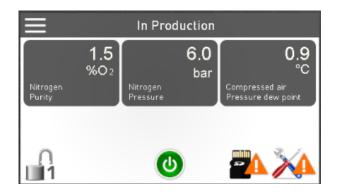

## Nitrogen quality assured

Integrated compressed air pre-treatment ensures the delivery of a high quality dry nitrogen gas that is free of impurities and immediately ready for use. To guarantee quality, the nitrogen values are continuously monitored by internal sensors. A clear display of the measured values can be read on the touchscreen and are stored within the controller for up to a year.

## **Intuitive Controller**

Integrated compressed air pre-treatment ensures the delivery of a high quality dry nitrogen gas that is free of impurities and immediately ready for use. To guarantee quality, the nitrogen values are continuously monitored by internal sensors. A clear display of the measured values can be read on the touchscreen and are stored within the controller for up to a year.

## **Display Values / Functions**

- Nitrogen Pressure
- Export Data log via USB
- Measuring cell calibration
- Auto-restart function
- Nitrogen Purity / Oxygen content
- Pressure dew point of the compressed air (optional)
- (service) Hour counters incl. maintenance reminder
- Purity & Pressure alarm
- Service history
- Data log of production values (1 year)