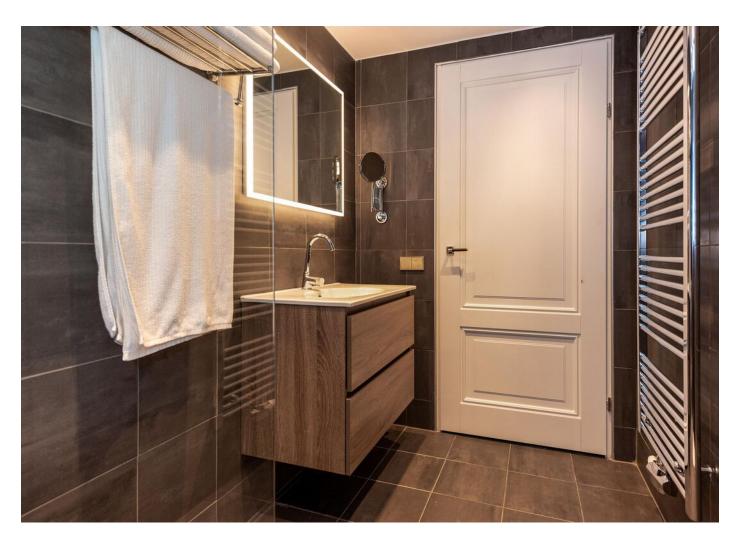

Bathroom with walk in shower, sink, design radiator and washing machine.

Bedroom (3 x 3.77) at the back of the apartment with beautiful wallpaper, silk curtains and hotel quality bed and bed linen.

Separate toilet with sink in hallway.