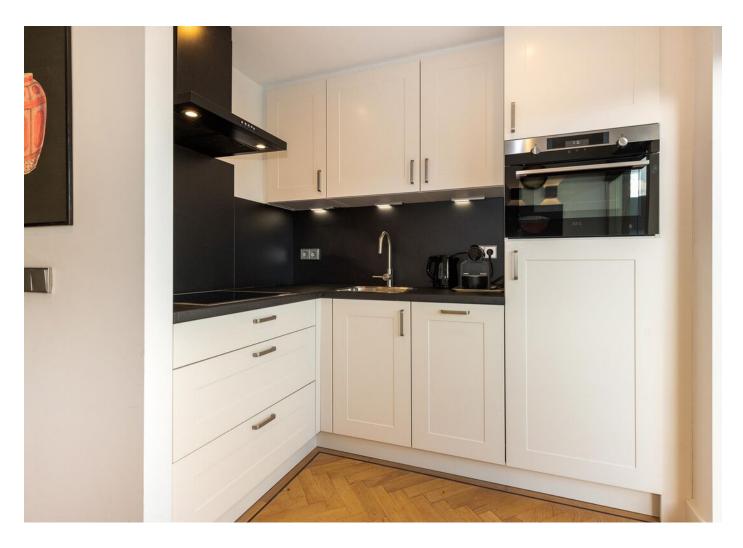

Brand new kitchen with built in dishwasher, oven/microwave and induction countertop.

The kitchen has access to the balcony (1.41 x 2.79 north-east) with beautiful views of the city.

The stylish living room (6.44 x 4.15) with herringbone flooring and beautiful wallpaper is elegantly furnished and has a cosy fireplace.