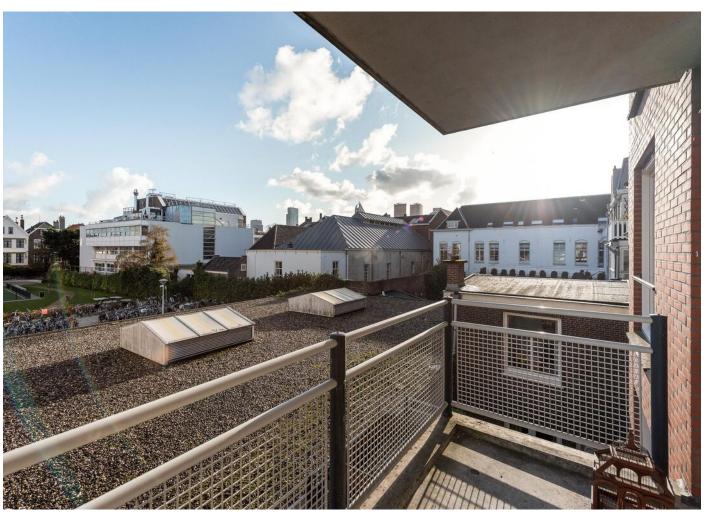

Brand new kitchen with built in dishwasher, oven/microwave and induction countertop.

The kitchen has access to the balcony (1.41 x 2.79 north-east) with beautiful views of the city.

The stylish living room (6.44 x 4.15) with herringbone flooring and beautiful wallpaper is elegantly furnished and has a cosy fireplace.