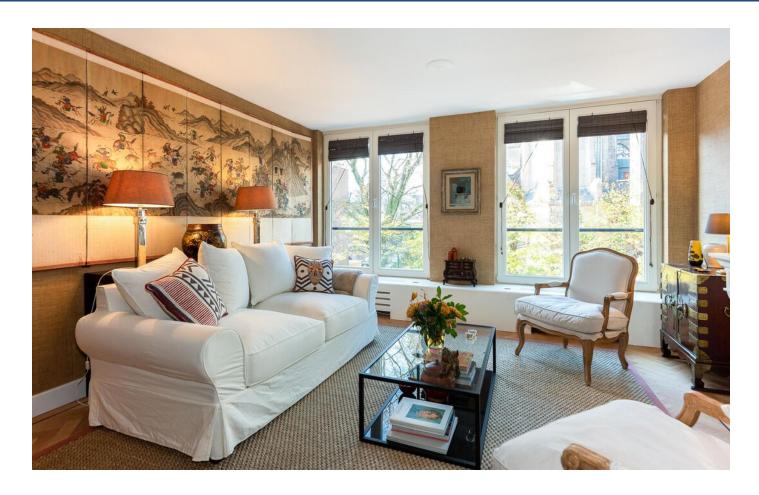

Brand new kitchen with built in dishwasher, oven/microwave and induction countertop.

The kitchen has access to the balcony (1.41 x 2.79 north-east) with beautiful views of the city.

The stylish living room (6.44 x 4.15) with herringbone flooring and beautiful wallpaper is elegantly furnished and has a cosy fireplace.

Bathroom with walk in shower, sink, design radiator and washing machine.

Bedroom (3 x 3.77) at the back of the apartment with beautiful wallpaper, silk curtains and hotel quality bed and bed linen.

Separate toilet with sink in hallway.