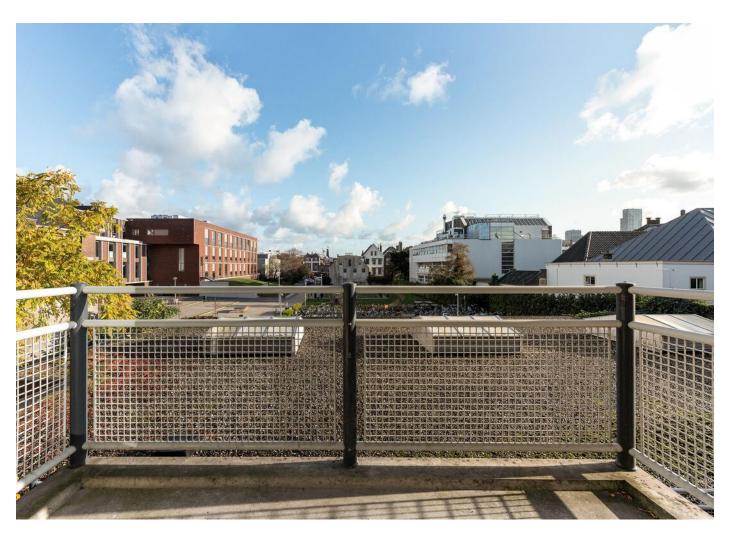

Brand new kitchen with built in dishwasher, oven/microwave and induction countertop.

The kitchen has access to the balcony (1.41 x 2.79 north-east) with beautiful views of the city.

The stylish living room (6.44 x 4.15) with herringbone flooring and beautiful wallpaper is elegantly furnished and has a cosy fireplace.