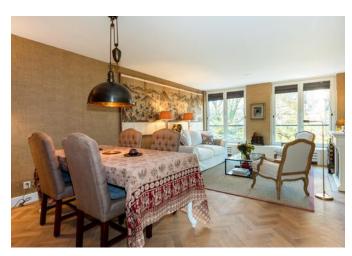

Brand new kitchen with built in dishwasher, oven/microwave and induction countertop.

The kitchen has access to the balcony (1.41 x 2.79 north-east) with beautiful views of the city.

The stylish living room (6.44 x 4.15) with herringbone flooring and beautiful wallpaper is elegantly furnished and has a cosy fireplace.