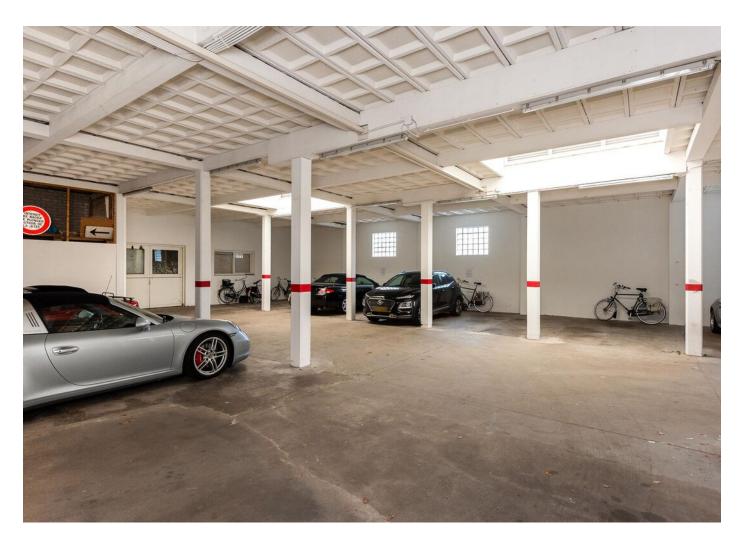

At ground level the apartment has a private storage room (3.81x4.69) and private parking in the spacious parking garage with bicycle parking as well.