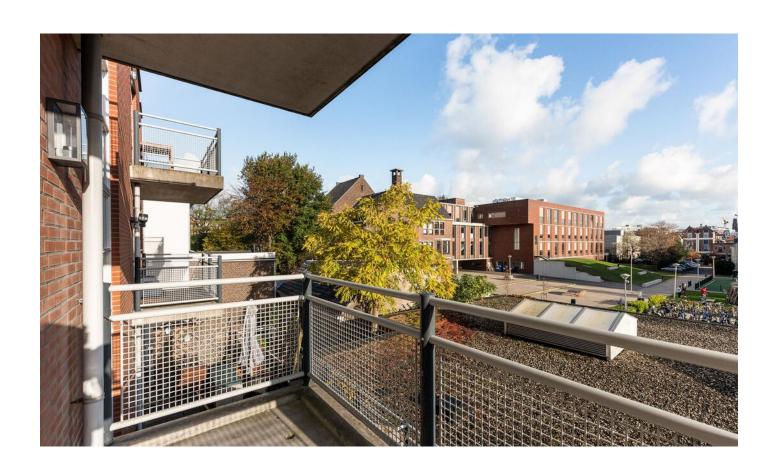

Brand new kitchen with built in dishwasher, oven/microwave and induction countertop.

The kitchen has access to the balcony (1.41 x 2.79 north-east) with beautiful views of the city.

The stylish living room (6.44 x 4.15) with herringbone flooring and beautiful wallpaper is elegantly furnished and has a cosy fireplace.