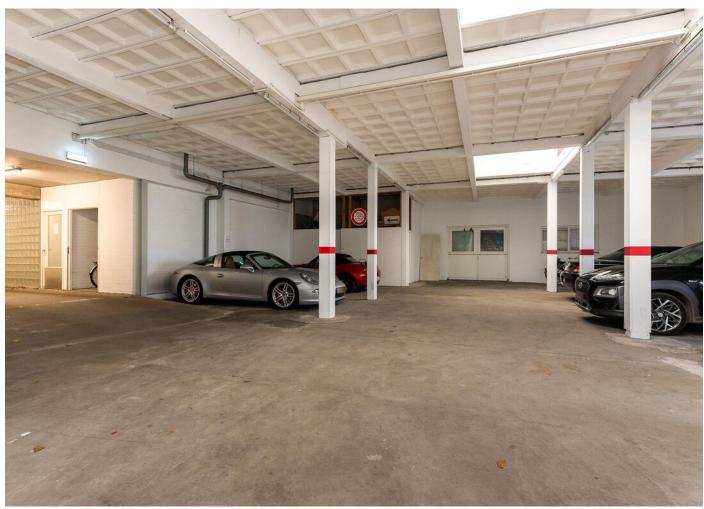

At ground level the apartment has a private storage room (3.81x4.69) and private parking in the spacious parking garage with bicycle parking as well.