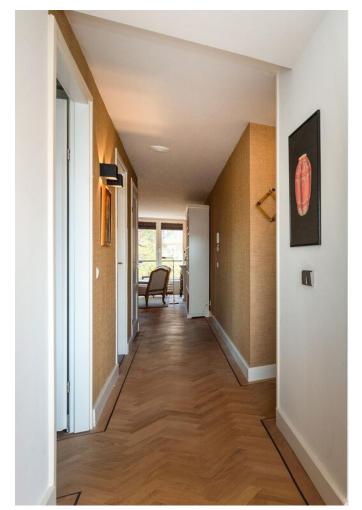

Brand new kitchen with built in dishwasher, oven/microwave and induction countertop.

The kitchen has access to the balcony (1.41 x 2.79 north-east) with beautiful views of the city.

The stylish living room (6.44 x 4.15) with herringbone flooring and beautiful wallpaper is elegantly furnished and has a cosy fireplace.