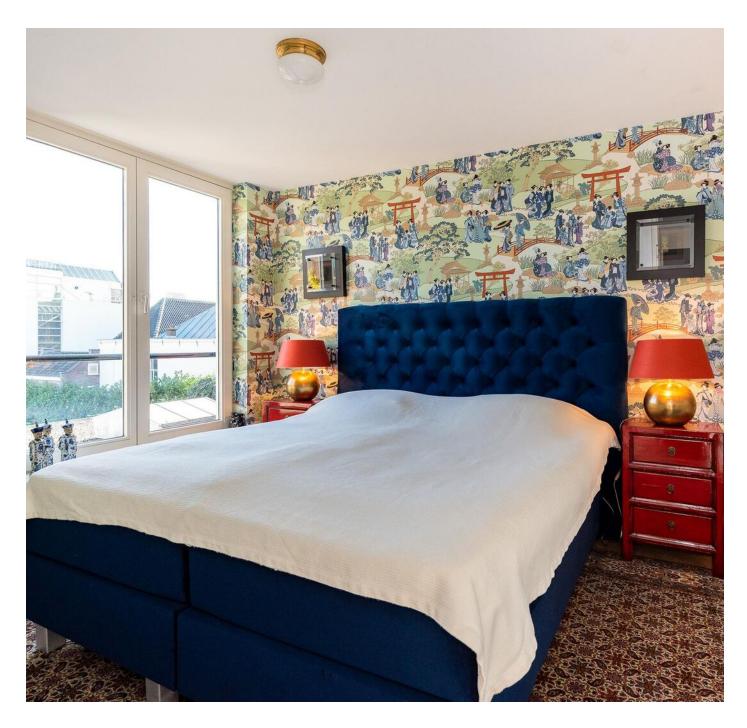

Bathroom with walk in shower, sink, design radiator and washing machine.

Bedroom (3 x 3.77) at the back of the apartment with beautiful wallpaper, silk curtains and hotel quality bed and bed linen.

Separate toilet with sink in hallway.