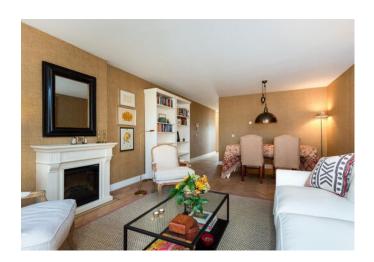

Brand new kitchen with built in dishwasher, oven/microwave and induction countertop.

The kitchen has access to the balcony (1.41 x 2.79 north-east) with beautiful views of the city.

The stylish living room (6.44 x 4.15) with herringbone flooring and beautiful wallpaper is elegantly furnished and has a cosy fireplace.