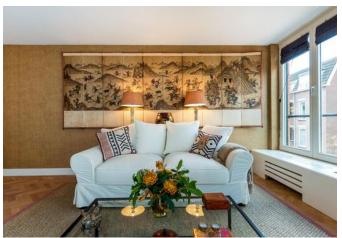

Brand new kitchen with built in dishwasher, oven/microwave and induction countertop.

The kitchen has access to the balcony (1.41 x 2.79 north-east) with beautiful views of the city.

The stylish living room (6.44 x 4.15) with herringbone flooring and beautiful wallpaper is elegantly furnished and has a cosy fireplace.