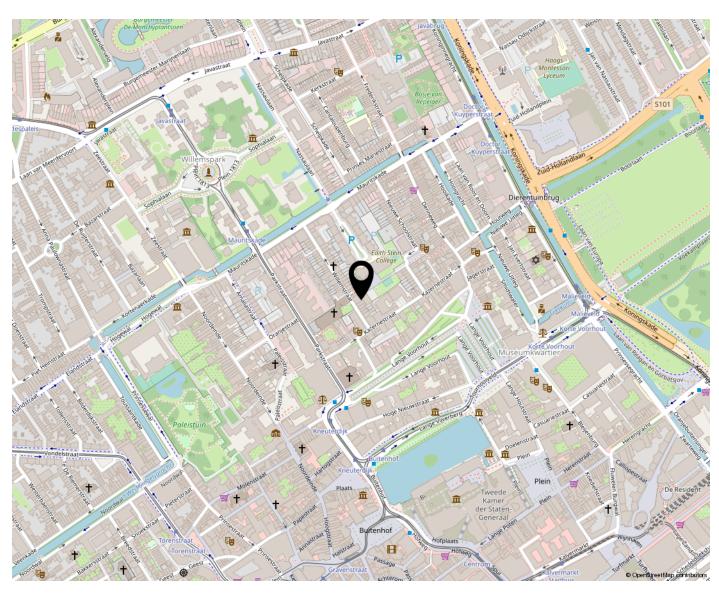

k in shower, sink, design radiator and washing machine.

Bedroom (3 x 3.77) at the back of the apartment with beautiful wallpaper, silk curtains and hotel quality bed and bed linen.

Separate toilet with sink in hallway.

At ground level the apartment has a private storage room (3.81x4.69) and private parking in the spacious parking garage with bicycle parking as well.

## Features

- Newly renovated
- Fully furnished
- Short Term or Long Term rental
- Private parking in parking garage (100 euro per month)
- Energy label A
- Elevator
- Large storage room
- Herringbone flooring in the entire apartment
- Modern kitchen
- Living room with fireplace
- Double glazing
- 1 bedroom
- 64 m2
- Available immediately
- No service costs
- No affordable housing permit required



## Locatie / Location



















































### Meet our team



Willem Jan Romeijn - Herma ten Doesschate - Alexandra Wolff - Sianne de Stucklé, - Caroline van Weede -Elisabeth van Zijverden - Marie-Christine Lodewijk - Joan Dik - Lisa Kooijman - Cecile Smits van Oyen -Esmee van Galen - Nisa San - Teun van Esch

The VON POLL REAL ESTATE team consists of six experienced certified NVM (Dutch Association for Real Estate Agents) brokers each with an average of +15 years of experience, extensive support and knowledge of the different neighbourhoods in Amsterdam and its surrounding.

Everyone is actively involved in the purchase and sale of houses, as well as in the rental and appraisal of real estate.

We focus on all segments of the market.

Makelaar/Broker:

## Von Poll Real Estate

**