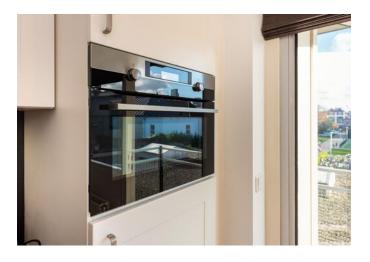

Brand new kitchen with built in dishwasher, oven/microwave and induction countertop.

The kitchen has access to the balcony (1.41 x 2.79 north-east) with beautiful views of the city.

The stylish living room (6.44 x 4.15) with herringbone flooring and beautiful wallpaper is elegantly furnished and has a cosy fireplace.