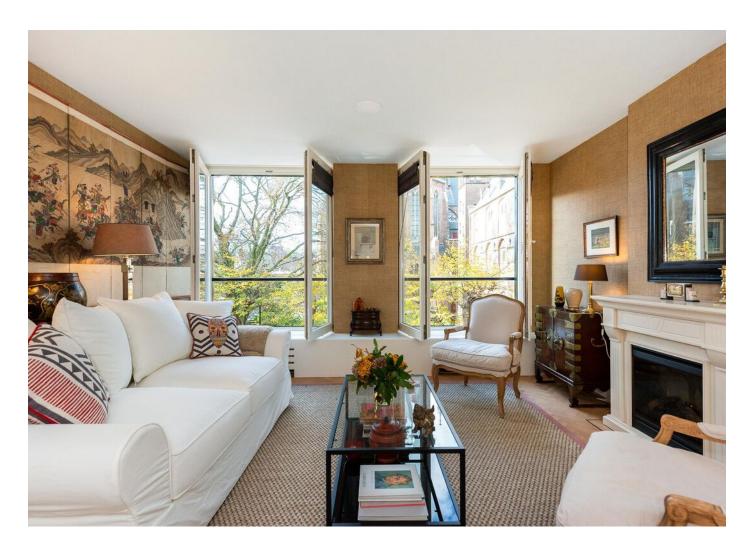

Brand new kitchen with built in dishwasher, oven/microwave and induction countertop.

The kitchen has access to the balcony (1.41 x 2.79 north-east) with beautiful views of the city.

The stylish living room (6.44 x 4.15) with herringbone flooring and beautiful wallpaper is elegantly furnished and has a cosy fireplace.