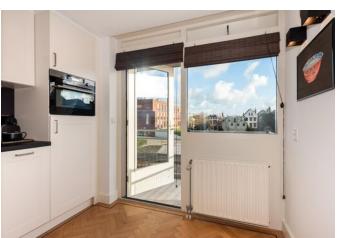

Brand new kitchen with built in dishwasher, oven/microwave and induction countertop.

The kitchen has access to the balcony (1.41 x 2.79 north-east) with beautiful views of the city.

The stylish living room (6.44 x 4.15) with herringbone flooring and beautiful wallpaper is elegantly furnished and has a cosy fireplace.