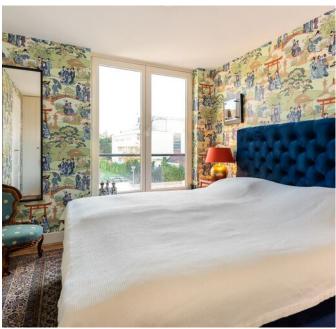

Bathroom with walk in shower, sink, design radiator and washing machine.

Bedroom (3 x 3.77) at the back of the apartment with beautiful wallpaper, silk curtains and hotel quality bed and bed linen.

Separate toilet with sink in hallway.