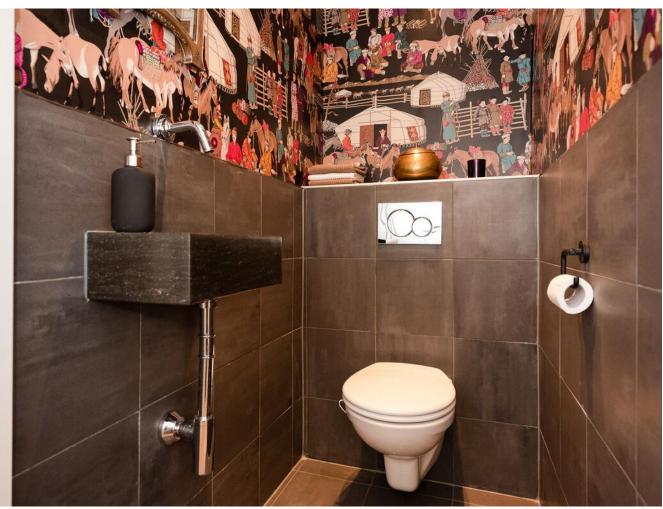

Bathroom with walk in shower, sink, design radiator and washing machine.

Bedroom (3 x 3.77) at the back of the apartment with beautiful wallpaper, silk curtains and hotel quality bed and bed linen.

Separate toilet with sink in hallway.