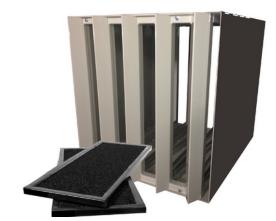

## **DELTRIBOX**

Aerodynamic steel housing fitted with selfsupporting carbon panels

## **ADVANTAGES**

- Easily interchangeable self-supporting bonded carbon panels
- Solid steel housing with PU coating for a long lifespan
- Very low pressure drop at high air flow thanks to aerodynamic shape of the intake grille
- Bypass due to the settling of loose carbon pellets is a thing of the past
- After use, the carbon panels are completely combustible
- No loose carbon dust thanks to the bound medium

## **SPECIFICATIONS**

- Housing: PU coated steel
- Carbon panels: Bonded carbon pellets processed into self-supporting panels
- Max. continuous temperature: 70 degrees Celsius
- Max. relative humidity: 50%